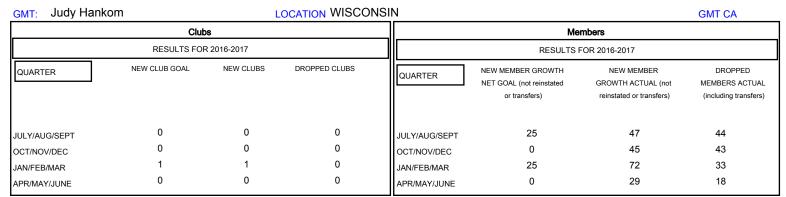

## MONTHLY MEMBERSHIP PROGRESS REPORT

## District 27 A1

Results as of: 5/31/2017







| DROPPED CLUBS: 0  DROPPED MEMBERS |     | 43 CLUBS OF 51 ADDED 1 OR MORE<br>NEW MEMBERS | GENDER DISTRIBU<br>MALE<br>FEMALE | <u>JTION</u><br>1,460 (80.57%)<br>352 (19.43%) |     |
|-----------------------------------|-----|-----------------------------------------------|-----------------------------------|------------------------------------------------|-----|
| DECEASED                          | 23  |                                               | TOTAL FAMILY UNIT MEMBERS         |                                                | 267 |
| CLUB CANCELLED                    | 0   |                                               | FAMILY MEMBERS PAYING HALF DUES   |                                                | 444 |
| OTHER                             | 115 |