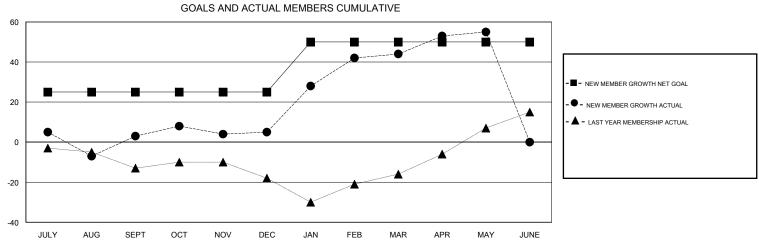

## MONTHLY MEMBERSHIP PROGRESS REPORT

## District 27 A1

Results as of: 5/31/2017







| DROPPED CLUBS: 0  DROPPED MEMBERS |     | 43 CLUBS OF 51 ADDED 1 OR MORE<br>NEW MEMBERS | GENDER DISTRIBU<br>MALE<br>FEMALE | <u>JTION</u><br>1,460 (80.57%)<br>352 (19.43%) |     |
|-----------------------------------|-----|-----------------------------------------------|-----------------------------------|------------------------------------------------|-----|
| DECEASED                          | 23  |                                               | TOTAL FAMILY UNIT MEMBERS         |                                                | 267 |
| CLUB CANCELLED                    | 0   |                                               | FAMILY MEMBERS PAYING HALF DUES   |                                                | 444 |
| OTHER                             | 115 |