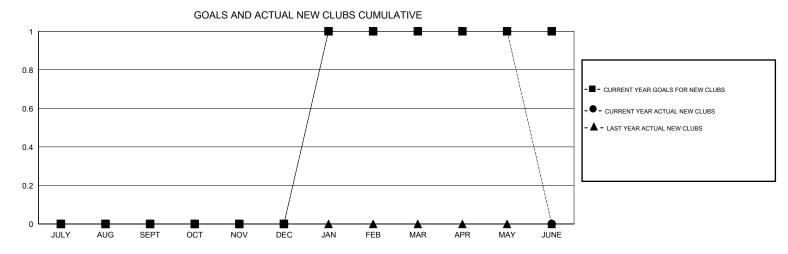

## MONTHLY MEMBERSHIP PROGRESS REPORT

## District 27 A1

Results as of: 5/31/2017







| DROPPED CLUBS: 0  DROPPED MEMBERS |     | 43 CLUBS OF 51 ADDED 1 OR MORE<br>NEW MEMBERS | GENDER DISTRIBU<br>MALE<br>FEMALE | <u>JTION</u><br>1,460 (80.57%)<br>352 (19.43%) |     |
|-----------------------------------|-----|-----------------------------------------------|-----------------------------------|------------------------------------------------|-----|
| DECEASED                          | 23  |                                               | TOTAL FAMILY UNIT MEMBERS         |                                                | 267 |
| CLUB CANCELLED                    | 0   |                                               | FAMILY MEMBERS PAYING HALF DUES   |                                                | 444 |
| OTHER                             | 115 |